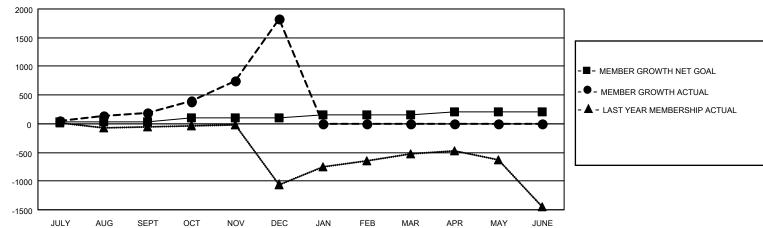

## Multiple District 305

Results as of: 12/31/2020

LOCATION: PAKISTAN

| Clubs         |               |             |               | Members               |                           |                         |                                                    |  |  |
|---------------|---------------|-------------|---------------|-----------------------|---------------------------|-------------------------|----------------------------------------------------|--|--|
|               | RESULTS FOR   | R 2020-2021 |               | RESULTS FOR 2020-2021 |                           |                         |                                                    |  |  |
| QUARTER       | NEW CLUB GOAL | NEW CLUBS   | DROPPED CLUBS | QUARTER               | MEMBER GROWTH NET<br>GOAL | MEMBER GROWTH<br>ACTUAL | DROPPED<br>MEMBERS ACTUAL<br>(including transfers) |  |  |
| JULY/AUG/SEPT | 5             | 2           | 0             | JULY/AUG/SE           | PT 38                     | 341                     | 115                                                |  |  |
| OCT/NOV/DEC   | 7             | 51          | 1             | OCT/NOV/DEC           | 70                        | 2,292                   | 560                                                |  |  |
| JAN/FEB/MAR   | 6             | 0           | 0             | JAN/FEB/MAR           | 53                        | 0                       | 0                                                  |  |  |
| APR/MAY/JUNE  | 2             | 0           | 0             | APR/MAY/JUN           | E 38                      | 0                       | 0                                                  |  |  |

## GOALS AND ACTUAL MEMBERS CUMULATIVE

| DROPPED CLUBS: 1  |     | 193 CLUBS OF 349 ADDED 1 OR MORE<br>NEW MEMBERS | GENDER DISTRIBUTION  MALE 6,399 (77.88%)  FEMALE 1,817 (22.12%) |                 |       |
|-------------------|-----|-------------------------------------------------|-----------------------------------------------------------------|-----------------|-------|
| DROPPED MEMBERS   |     |                                                 | ILIVIALL                                                        | 1,017 (22.1270) |       |
| DECEASED          | 14  | CLICK HERE FOR CUMULATIVE                       | TOTAL FAMILY UNIT MEMBERS                                       |                 | 6,885 |
| CLUB CANCELLED 22 |     | MEMBERSHIP DATA                                 |                                                                 |                 | 5.000 |
| OTHER             | 639 |                                                 | FAMILY MEMBERS PAYING HALF DUES                                 |                 | 5,233 |
| TOTAL             | 675 |                                                 | 5020                                                            |                 |       |