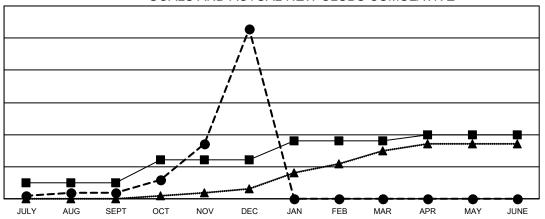

## Multiple District 305

Results as of: 12/31/2020

LOCATION: PAKISTAN

| Clubs         |               |             |               | Members               |                           |                         |                                                    |  |  |
|---------------|---------------|-------------|---------------|-----------------------|---------------------------|-------------------------|----------------------------------------------------|--|--|
|               | RESULTS FOR   | R 2020-2021 |               | RESULTS FOR 2020-2021 |                           |                         |                                                    |  |  |
| QUARTER       | NEW CLUB GOAL | NEW CLUBS   | DROPPED CLUBS | QUARTER               | MEMBER GROWTH NET<br>GOAL | MEMBER GROWTH<br>ACTUAL | DROPPED<br>MEMBERS ACTUAL<br>(including transfers) |  |  |
| JULY/AUG/SEPT | 5             | 2           | 0             | JULY/AUG/SE           | PT 38                     | 341                     | 115                                                |  |  |
| OCT/NOV/DEC   | 7             | 51          | 1             | OCT/NOV/DEC           | 70                        | 2,292                   | 560                                                |  |  |
| JAN/FEB/MAR   | 6             | 0           | 0             | JAN/FEB/MAR           | 53                        | 0                       | 0                                                  |  |  |
| APR/MAY/JUNE  | 2             | 0           | 0             | APR/MAY/JUN           | E 38                      | 0                       | 0                                                  |  |  |

## GOALS AND ACTUAL NEW CLUBS CUMULATIVE

- - CURRENT YEAR GOALS FOR NEW CLUBS
- CURRENT YEAR ACTUAL NEW CLUBS
- ▲ LAST YEAR ACTUAL NEW CLUBS